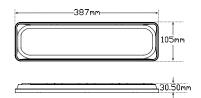

• 5 Year Warranty

**Function** Stop/Tail/Indicator/Reverse

**Size** 387mm x 105mm x 30.5mm

**Voltage** 12-24 Multivolt

LED Qty 96

Cable 40cm Lens PMMA Base ABS

 Draw
 Stop
 Tail
 Ind
 Rev

 @13.8V
 0.11A
 0.39A
 0.16A
 0.20A