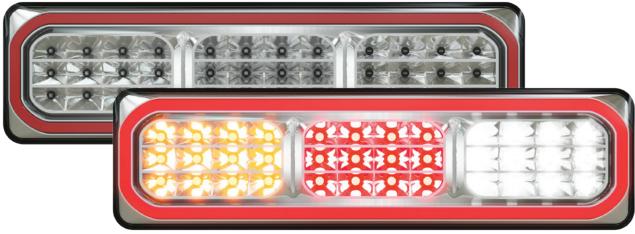

## **3852 Series Rear Combination Lamp**

**ECE** Approved

100% Waterproof

5 Year Warranty

Diffused Tail Function

• ECE Road Approved

• 12-24 Multivolt

• IP67 Rated

• 5 Year Warranty

**Function** Stop/Tail/Indicator/Reverse

**Size** 387mm x 105mm x 30.5mm

**Voltage** 12-24 Multivolt

LED Qty 96

Cable 40cm Lens PMMA Base ABS

 Draw
 Stop
 Tail
 Ind
 Rev

 @13.8V
 0.11A
 0.39A
 0.16A
 0.20A