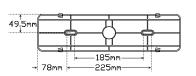

## **Fitting Instructions**

Separate the base plate from the lamp and horizontally mount, onto a flat surface using screws provided, ensuring correct side is facing outwards. Run wire through hole in fixing surface then re-align the lamp and clip into the mounting base using light pressure to ensure it sits in place correctly. Please refer to ADR 13/00 for mounting instructions.